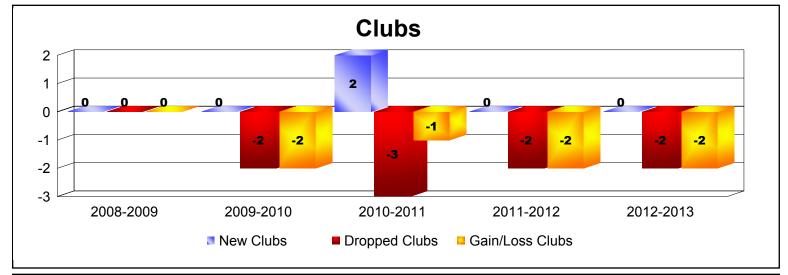

District 15 As of June 2013 Cumulative

| Year      | New<br>Clubs | Dropped<br>Clubs | Gain/<br>Loss<br>Clubs | New<br>Members | Charter<br>Members | Reinstate<br>Members | Transfer<br>Members | Total<br>Member<br>Added | Total<br>Members<br>Dropped | Gain/<br>Loss<br>Members |
|-----------|--------------|------------------|------------------------|----------------|--------------------|----------------------|---------------------|--------------------------|-----------------------------|--------------------------|
| 2008-2009 | 0            | 0                | 0                      | 106            | 0                  | 5                    | 3                   | 114                      | -150                        | -36                      |
| 2009-2010 | 0            | -2               | -2                     | 139            | 0                  | 7                    | 6                   | 152                      | -172                        | -20                      |
| 2010-2011 | 2            | -3               | -1                     | 99             | 53                 | 9                    | 20                  | 181                      | -165                        | 16                       |
| 2011-2012 | 0            | -2               | -2                     | 94             | 0                  | 16                   | 5                   | 115                      | -237                        | -122                     |
| 2012-2013 | 0            | -2               | -2                     | 123            | 0                  | 7                    | 21                  | 151                      | -165                        | -14                      |
| Average   | 0            | -2               | -1                     | 112            | 11                 | 9                    | 11                  | 143                      | -178                        | -35                      |