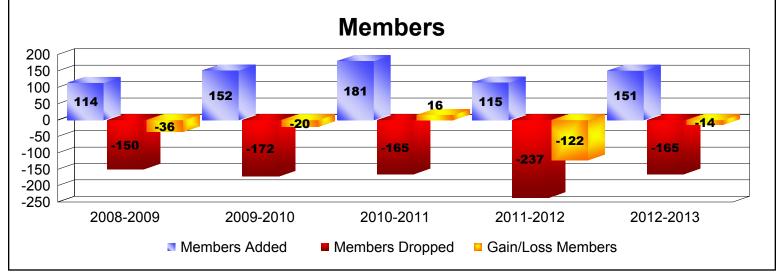

District 15 As of June 2013 Cumulative

| Year      | New<br>Clubs | Dropped<br>Clubs | Gain/<br>Loss<br>Clubs | New<br>Members | Charter<br>Members | Reinstate<br>Members | Transfer<br>Members | Total<br>Member<br>Added | Total<br>Members<br>Dropped | Gain/<br>Loss<br>Members |
|-----------|--------------|------------------|------------------------|----------------|--------------------|----------------------|---------------------|--------------------------|-----------------------------|--------------------------|
| 2008-2009 | 0            | 0                | 0                      | 106            | 0                  | 5                    | 3                   | 114                      | -150                        | -36                      |
| 2009-2010 | 0            | -2               | -2                     | 139            | 0                  | 7                    | 6                   | 152                      | -172                        | -20                      |
| 2010-2011 | 2            | -3               | -1                     | 99             | 53                 | 9                    | 20                  | 181                      | -165                        | 16                       |
| 2011-2012 | 0            | -2               | -2                     | 94             | 0                  | 16                   | 5                   | 115                      | -237                        | -122                     |
| 2012-2013 | 0            | -2               | -2                     | 123            | 0                  | 7                    | 21                  | 151                      | -165                        | -14                      |
| Average   | 0            | -2               | -1                     | 112            | 11                 | 9                    | 11                  | 143                      | -178                        | -35                      |